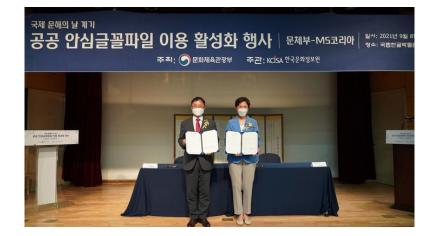

## The starting point...

To commemorate the 2021 International Literacy Day on 8<sup>th</sup> September, the MCST and Microsoft Korea signed a MOU at the National Hangeul Museum.

 International Literacy Day was declared in 1965 by the UNESCO to highlight the importance of eliminating illiteracy and promoting adult education.