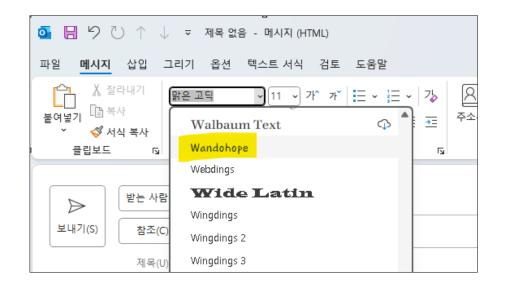

#### Asked Copilot about the Font "Wandohope"

| pilot                                                                                                                                                                 |                                  |   | Copilot                                                                                                                                                                                                                               |                                                                                                                                                                                     |                                            |                             | -                   | -              |
|-----------------------------------------------------------------------------------------------------------------------------------------------------------------------|----------------------------------|---|---------------------------------------------------------------------------------------------------------------------------------------------------------------------------------------------------------------------------------------|-------------------------------------------------------------------------------------------------------------------------------------------------------------------------------------|--------------------------------------------|-----------------------------|---------------------|----------------|
|                                                                                                                                                                       |                                  | w | ₩andohope Font의 사용방법을 알려주세요                                                                                                                                                                                                           | 회사 웹<br>2024년 9월 30일 오전 09:16                                                                                                                                                       |                                            | () 새 채<br>How do you use th |                     |                |
| Copilot과 소통하여 <u>사용 약관</u> 에 동의하고 <u>개인정보처리방침</u> 을                                                                                                                   | 검토했는지 확인하게 됩니다.                  |   | Hello, Robert Rhee. Here is a guide on                                                                                                                                                                                                | how to use the Wandohope Font.                                                                                                                                                      |                                            |                             |                     |                |
|                                                                                                                                                                       | Tell me about the Wandohope Font |   | cloud font. The font is in calligraphy sty<br>"smile widely." It expresses the warmth                                                                                                                                                 | ndohope Font is one of unique Korean for<br>le and was inspired by the Chinese charar<br>of Wando islanders (1). You don't have to<br>tt list and the font will be downloaded aut   | cter, "wan," meani<br>o go about installin | ng<br>g it -                |                     |                |
| Wandohope is a font designed by the Korean desig<br>provided by SandollCloud, in OTF and TTF formats<br>Hangul languages and can be used in programs su<br>Figma (3). | (2). The font supports Latin and |   | <ul> <li>Web Information. According to the instasteps to install the font (2):</li> <li>1. Download the font you want to instal</li> <li>2. Right-click on the font and press the font and install the font in the folder.</li> </ul> | Il guide to Wando-gun exclusive fonts, yo<br>I. Find 'font' among 'control panel' menus<br>install menu. Or go to Windows / font folo<br>ystem and confirm the installed font file. | and click.                                 |                             |                     |                |
| Wandohope font consists of various styles, in regul for its <b>wide spacing between characters and good</b>                                                           | balance within a character (5).  |   | If there are further questions, please at<br>1 W Microsoft cloud 2 @<br>B Pages에서 편집  목사                                                                                                                                              | kl<br>Wando-gun exclusive fonts<br>● ● 30개 용답 중 1개 지(상성 콘텐즈에는 4                                                                                                                     | 오류가 있을 수 있습니다.                             | 88                          |                     |                |
| Do you want to try this font? Do you have question:                                                                                                                   |                                  |   |                                                                                                                                                                                                                                       |                                                                                                                                                                                     |                                            |                             |                     |                |
| 1 www.sandollcloud.com 2 www.sandollcloud.com<br>4 www.sandollcloud.com 5 www.sandollcloud.com                                                                        | 3 www.sandollcloud.com           |   | Any                                                                                                                                                                                                                                   | one can use the service without worrying<br>about copyright<br>Safe Font File Service                                                                                               | 충북대직지체                                     | 칠루할매서체<br>(권압자 할머니)         | 칠곡할매시체<br>(김영분 칼머니) | 칠곡할묘<br>(이원순 힘 |
| 4 www.sandoiicioud.com                                                                                                                                                |                                  |   | You ca                                                                                                                                                                                                                                | 1. What can you do with this font?<br>n create documents or PPT slides online,                                                                                                      | 칠곡할매서채<br>(이주희 할머니)                        | 칠푸할매서체<br>《추유을 할머니》         | 코트라 고딕체             | 코트라모           |
|                                                                                                                                                                       |                                  |   | COPEN                                                                                                                                                                                                                                 | print or send to others.<br>ou want to see more fonts, what can you<br>do?<br>e to Gong-u-madang and Gonggong-nuri.                                                                 | 완도청정바다쳬 B                                  | 완도청정바다체 R                   | 완도희양체 B             | 완도희양           |
| Copilot에 메시지                                                                                                                                                          | + 0                              |   |                                                                                                                                                                                                                                       | se be aware that fonts provided by these<br>ites have different terms and conditions.<br>Font format: ttf (Windows), otf (Mac)                                                      | 완주누리체R                                     | 완주대둔산체 B                    | 완주대둔산체 R            | 전주완판분          |