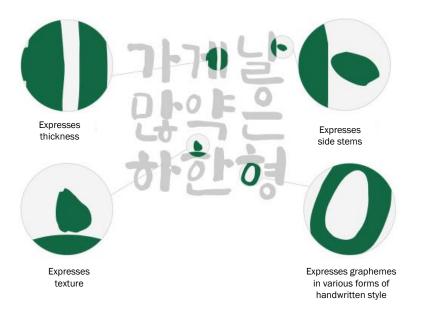

#### The Story of Wandohope Font and Microsoft

Microsoft Korea

#### Asked Copilot about the Font "Wandohope"

| pilot                                                                                                                                                                 |                                  |   | Copilot                                                                                                                                                                                                                               |                                                                                                                                                                                     |                                            |